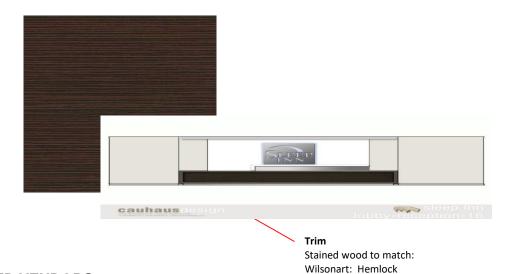

ountertop

AREA:



## **APPROVED VENDORS**

MFR: Wilsonart Style: Alamosa Color: Q1011 BRAND: Sleep Inn ITEM #: LAM-001

AREA: Laundry, Office, and Work Room ITEM: Laminate - Cabinetry Top & Face

NOTES 1. To match Formica Earthen Twill 88285/58 2. Horizontal Placement



## **APPROVED VENDORS**

MFR: Formica

Color: Earthen Twill 8828-58

BRAND: Sleep Inn

AREA: Front Desk - Lower Insert Face

ITEM: Laminate

NOTE 1. Horizontal placement



# **APPROVED VENDORS**

MFR: Wilsonart

Item: Studio Teak 7960K-18

MFR: Formica

Item: 9283-NG Walnut Riftwood

ITEM #: LAM-002

BRAND: Sleep Inn ITEM #: LAM-003

Front Desk Trim, Breakfast Cabinets,

AREA: Coffee Bar Cabinets

ITEM: Laminate

NOTE 1. To match Wilsonart Hemlock 11067K-07 or Formica Carbon Ash 5263 laminate.

2. Horizontal Placement



# **APPROVED VENDORS**

MFR: WilsonartMFR: FormicaStyle: HemlockStyle: Carbon AshColor: 11067K-07Color: 5263

BRAND: Sleep Inn

AREA: Front Desk Upper Insert

ITEM: Laminate

NOTE 1. Horizontal placement



# **APPROVED VENDORS**

MFR: Wilsonart

Item #: 6252 Matte Natural Aluminum

MFR: Formica

Item #: M5311 Brushed Argent

ITEM #: LAM-004

BRAND: Sleep Inn
AREA: Breakfast Room

ITEM #: HDW-001

ITEM: Cabinet Hardware

DEPTH 37mm
HEIGHT 14mm
THREAD M4
MATERIAL Stainless steel: Grade 304
COLOR Brushed Nickel
FINISH Matt
FINISH CODE 100SS47



## **APPROVED VENDORS**

MFR: Hafele Model: 117.05.600 **BRAND**: Sleep Inn **ITEM #: X-100** 

Lobby / Breakfast Area AREA:

Roller Shade ITEM:

CONTENT 36% Fiberglass, 64% Vinyl

SIZE Field Verify

**DRAW** Manual

**MOUNT** Inside Mount

FABRIC