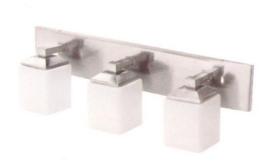

ted fabric shade **SHADE DIMENSIONS** 10" Dia x 8"H SHADE MATERIAL Fabric with Frosted Acrylic Diffuser



#### **APPROVED VENDORS**

**MFR: Startex Industries** STYLE: STX-PD22-BK

BRAND: Sleep Inn AREA: Corridor ITEM #: COR-400

ITEM: Wall Sconce

DIMENSIONS 7"W x 4"D x 12.5"H
FINISH Brushed Nickel
SHADE DIMENIONS 6"W x 4"D x 8"H
SHADE MATERIAL Linen Hardback
SHADE COLOR Ivory
SOCKET BASE TYPE Type A
BULB CFL or Equivalent
MAX WATTAGE 100W
SWITCH LOCATION Hardware



#### **APPROVED VENDORS**

MFR: Startex Industries Model: SIL-8CS BRAND: Sleep Inn Public Restrooms ITEM #: PBR-400

ITEM: Vanity Light

DIMENSIONS 24"W x 8.5"H, Drop Ext. 5.25"
FINISH Brushed Nickel
BULB UL/CUL - 3X60W MAX
MAX WATTAGE 60W Max
SHADE MATERIAL Glass
SHADE COLOR White
SHADE DIMENSIONS 3.75" Sq. x 5.25" Vt. Ht



#### **APPROVED VENDORS**

MFR: Startex Industries MFR: Malar Industries

ITEM: SIL-12VA3 ITEM: VL4008

**BRAND**: Sleep Inn ITEM #: LBY-500 AREA:

Lobby - Next to Front Desk

ITEM: Artwork

> **OVERALL SIZE** 16"W x 48"H x 1.5"D (each/ 3 pieces required) STYLE Print on Canvas, gallery wrapped on all sides HARDWARE Hardboard backing, 3pt Security hardware installed on back

> > **NOTES** 1. Imagery to be black and white nature images with purple accents. Each vendors images vary.



# **APPROVED VENDORS**

MFR: Interia Hospitality

BRAND: Sleep Inn
AREA: Breakfast Area - Settee Gallery Wall

ITEM #: BR-500A -

ITEM: Artwork & Mounting Cables BR-500J

**OVERALL DIMENSIONS** 9' W x 39"H

**DIMENSIONS OF ARTWORK** 24" x 24" (2); 24" x 12" (2); 12" x 12" (2); 12" x 24" (2);

24" x 30" (1) =