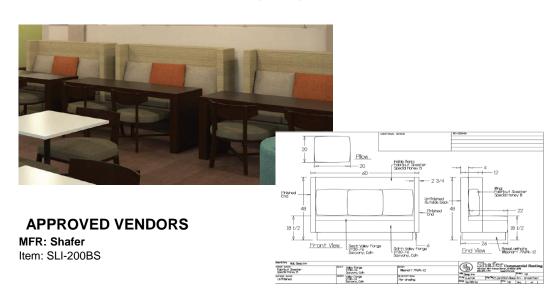

BRAND: Sleep Inn
AREA: Breakfast Area

ITEM #: BR-206B

ITEM: Settee Table Base

**DIMENSIONS** 24" x 24" X-Base **FINISH** Black Wrinkle Finish

**NOTES:** 1. Use for 24" x 48" Table Tops



# **APPROVED VENDORS**

MFR: Shafer Item: 400-324-2 BRAND: Sleep Inn Breakfast Area ITEM #: BR-207

ITEM: Settee with Accent Pillows

**DIMENSIONS:** 60"W x 48"H x 26"D **BASE LAMINATE:** Wilsonart 7969K-12

INSIDE BACK FABRIC: Fabricut, Pattern: Skeeter, Color: Special Honey D

SEAT FABRIC Valley Forge, VY30-76 Saxony, Coin

Richloom, Expansive, Mocha

SKIRT FABRIC Valley Forge, VY30-76 Saxony, Coin

Richloom, Expansive, Mocha

ACCENT PILLOWS 10" X 20" (3 per settee)

NOTES 1. See BR-207A

2. See BR-207B

3. See BR-211A for accent pillow fabric details and vendors.

4. 3 accent pillows per settee



BRAND: Sleep Inn Breakfast Area ITEM #: BR-208

ITEM: Dining Chair

OVERALL DIMENSIONS 18"W x 18.5"D x 35"H SEAT DIMENSIONS 17.5"W x 15"D x 18"H

WEIGHT 21lbs

YARDAGE 3/4 yds. for 2 chairs

FRAME FINISH To match Wilsonart Laminate Hemlock

**CONSTRUCTION** U-Frame made of solid European Beech and all European Beech plywood.

NOTES 1. Refer to BR-208A for fabric details



MFR: Shaefer Item #: WC-1143UR BRAND: Sleep Inn AREA: Breakfast Area ITEM #: BR-208A

ITEM: Dining Chair Fabric

WIDTH 54"W
FACE 100% PVC
BACKING 100% Polyester
REPEAT V: 0.00" x H: 0.00"

**DURABILITY** Exceeds 100,000 Double Rubs **NOTES** 1. Meets or exceeds NFPA 260

2. Meets or exceeds ACT3. Refer to LBY-208



#### **APPROVED VENDORS**

MFR: Valley Forge Item: VY30-76 Pattern: Saxony Color: Coin

Content: 100% Po