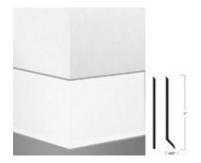

ND: Sleep Inn ITEM #: RCB-001

Lobby/Vestibule/ Community Room and Vending/ Elevator Lobby/ Breakfast Area / Food Prep/ Back of House Laundry/

AREA: Breakroom

ITEM: Rubber Base

**SIZE:** 4" H x 1/8" Thick

PRODUCT: Traditional Wall Base -Standard Toe

COLOR: #80 Fawn CB

**NOTES:** 1. Rubber Base is the standard option.

2.Please refer to the architectural drawings for locations

and transitions.





# **APPROVED VENDORS**

MFR: Johnsonite

Product: Traditional Wall Base

Color: 80 Fawn CB

BRAND: Sleep Inn ITEM #: RCB-002

AREA: Fitness Area ITEM: Rubber Base

**SIZE:** 4" H x 1/8" Thick

PRODUCT: Traditional Wall Base -Standard Toe

COLOR: #32 Pebble WG

**NOTES:** 1. Rubber Base is the standard option.

2.Please refer to the architectural drawings for locations

and transitions.





# **APPROVED VENDORS**

MFR: Johnsonite

Product: Traditional Wall Base Color: 32 Pebble WG BRAND: Sleep Inn ITEM #: RCB-003

Back Of The House/ Back Stairwell /

AREA: Employee Lounge ITEM: Rubber Base

**SIZE:** 4" H x 1/8" Thick

PRODUCT: Traditional Wall Base -Standard Toe

COLOR: #63 Burnt Umber B

**NOTES:** 1. Rubber Base is the standard option.

2.Please refer to the architectural drawings for locations

and transitions.





# **APPROVED VENDORS**

MFR: Johnsonite

Product: Traditional Wall Base Color: 63 Burnt Umber B BRAND: Sleep Inn ITEM #: VCT-001

Food Prep/ Back of House Laundry/

AREA: Breakroom ITEM: Vinyl Flooring

**CONSTRUCTION** BioBased Tile

THICKNESS: 1/8" WEAR LAYER THICKNESS 1/8"

FINISH Fast Start Factory Finish

**TILE SIZE** 12" X 12"

**CONTENT:** 100% Synth