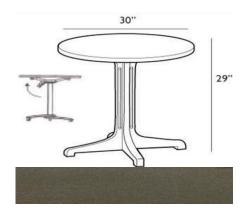

37 Espresso

**ITEM**: Table

SIZE Dia 42"

MATERIAL Molded Melamine

TABLE BASE STYLE Y-Leg Pedestal Base

COLOR Bronze Mist

BASE ITEM # US850037



# **APPROVED VENDORS**

MFR: Grosfillex COLOR: #4 White STYLE #: 99881004 BRAND: Sleep Inn AREA: Pool ITEM #: POL-203 / POL-204

FRAME COLOR Khaki FRAME BASE Black FRAME MATERIAL Resin



POL-203 MFR: Grosfillex

STYLE: 7ft Wooden Market Umbrella w/

1 1/2" Pole **STYLE #:** 40331

POL-204

MFR: Grosfillex

STYLE: 361B Umbrella Base Ring

**STYLE #:** 98600617

ITEM: Side Table

# FRAME COLOR Bronze Mist MATERIAL Resin



# **APPROVED VENDORS**

MFR: Grosfillex

STYLE: Miami 17" Square Low Table

**STYLE #:** US529837

ITEM: Table - Small

TABLE TOP SIZE 30" Dia
MATERIAL Molded Melamine
TABLE TOP COLOR #4 White
TABLE BASE COLOR Bronze Mist



#### **APPROVED VENDORS**

MFR: Grosfillex STYLE #: 99831104 TABLE BASE #: 55631837

ITEM: Stacking Deck Chair - Optional

# **DIMENSIONS** 30"W x 34"D x 41"H **FRAME COLOR** White



#### **APPROVED VENDORS**

MFR: Grosfillex

**STYLE:** Bahia Stacking Chair

**STYLE #:** 47658004

BRAND: Sleep Inn Breakfast Area / Fitness Center ITEM #: BR-600 / EX-600

**ITEM:** Television

**SIZE** Breakfast Area Television- 54" (BR-600) Fitness Center Television - 32" (EX-600)

**REQUIREMENTS:** • All TVs must be hospitality-grade

• Minimum 54" flat-panel HDTVs with integrated content security and decoding technology for Breakfast Area (Pro:Idiom)

- Warranted for commercial useProgrammable start channels
- Cloning capabilities for simplified management

**NOTES:** 1. Please refer to Choice Buys fo