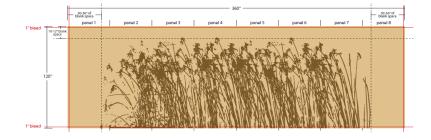

. All final locations to be determined by choice Hotel Interior Design. Refer to Vomela Instruction for proper sub straight preparation.
- 3. Refer to below image for graphic only. Wall color will vary slightly in person.



MFR: Vomela ITEM: 3M™ SCOTCHCAL ™ ELECTROCUT™ FILM-Provided VOMELA

## **Option 2 - Wall Vinyl Panels**

PANTONE COLOR Pantone Butternut -18-0830-TPX

WALL COLOR Sherwin Williams: Blonde SW6128

PANEL DIMENSIONS 45"W X 120"H

**TEXTURE/ GROUND Suede** 

- **NOTES** 1. No substitutions allowed. Required for new construction and existing properties per brand standards.
  - 2. Wall Vinyl. See drawings for locations. All final locations to be determined by choice Hotel Interior Design.
  - 3. Refer to below image for graphic only. Wall color will vary slightly in person.



MFR: MDC Wallcovering
ITEM: CHO503 - Summer Lobby

BRAND: Sleep Inn
AREA: Pool Area

ITEM #: WG-002A

ITEM: Wall Vinyl Graphic - Sprout

## Option 1 - Smooth Texture/ Paint/ Graphic

FILM COLOR 7725-0349 Gray WALL COLOR Dover White SW6385

NOTES 1. No substitutions allowed.

2. Painted Wall. See drawings for locations. All final locations to be determined by choice Hotel Interior Design. Refer to Vomela Instruction for proper sub straight preparation.



MFR: Vomela
ITEM: 3M™ SCOTCHCAL ™
ELECTROCUT™ FILM-

# **Option 2 - Wall Vinyl Panels**

PANTONE Atmosphere- 16-1406 TPX
PANTONE Bright White -11-0601 TPX

PANEL DIMENSIONS 49.5"W x 72"H
TEXTURE/ GROUND Suede

**NOTES** 1. Contact the vendor for panel maps and details.

2. Wall Vinyl. See drawings for locations. All final locations to be