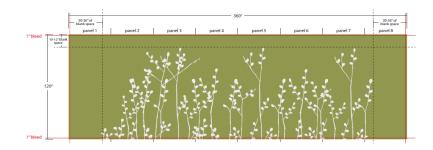

l final locations to be determined by choice Hotel Interior Design. Refer to Vomela Instruction for proper sub straight preparation.
- 3. Refer to below image for graphic only. Wall color will vary slightly in person.



MFR: Vomela ITEM: 3M™ SCOTCHCAL ™ ELECTROCUT™ FILM-Provided VOMELA

## **Option 2 - Wall Vinyl Panels**

PANTONE COLOR Pantone Blanc de Blanc- 11-4800-TPX WALL COLOR Sherwin Williams: Tansy Green SW6424

PANEL DIMENSIONS 45"W X 120"H

TEXTURE/ GROUND Suede

- **NOTES** 1. No substitutions allowed. Required for new construction and existing properties per brand standards.
  - 2. Wall Vinyl. See drawings for locations. All final locations to be determined by choice Hotel Interior Design.
  - 3. Refer to below image for graphic only. Wall color will vary slightly in person.



MFR: MDC Wallcovering
ITEM: CHO500 - Sprout Lobby

BRAND: Sleep Inn AREA: Lobby ITEM #: WG-001B

ITEM: Wall Vinyl - Grove

#### Option 1 - Smooth Texture/ Paint/ Graphic

FILM COLOR 7725-0183 Dark Green

**NOTES** 1. No substitutions allowed. Required for new construction and existing properties per brand standards.

- 2. Painted Wall. See drawings for locations. All final locations to be determined by choice Hotel Interior Design. Refer to Vomela Instruction for proper sub straight preparation.
- 3. Refer to below image for graphic only. Wall color will vary slightly in person.



MFR: Vomela
ITEM: 3M™ SCOTCHCAL ™
ELECTROCUT™ FILM-

## **Option 2 - Wall Vinyl Panels**

PANTONE COLOR Pantone Demitasse- 19-0712-TPX
WALL COLOR Sherwin Williams: Earthen Jug- SW7703
PANEL DIMENSIONS 45"W X 1