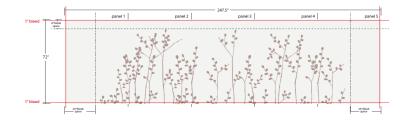

Lobby

BRAND: Sleep Inn
AREA: Pool Area

ITEM #: WG-002A

ITEM: Wall Vinyl Graphic - Sprout

## Option 1 - Smooth Texture/ Paint/ Graphic

FILM COLOR 7725-0349 Gray WALL COLOR Dover White SW6385

NOTES 1. No substitutions allowed.

2. Painted Wall. See drawings for locations. All final locations to be determined by choice Hotel Interior Design. Refer to Vomela Instruction for proper sub straight preparation.



MFR: Vomela
ITEM: 3M™ SCOTCHCAL ™
ELECTROCUT™ FILM-

# **Option 2 - Wall Vinyl Panels**

PANTONE Atmosphere- 16-1406 TPX
PANTONE Bright White -11-0601 TPX

PANEL DIMENSIONS 49.5"W x 72"H
TEXTURE/ GROUND Suede

**NOTES** 1. Contact the vendor for panel maps and details.

2. Wall Vinyl. See drawings for locations. All final locations to be determined by choice Hotel Interior Design.



MFR: MDC Wallcovering ITEM: CHO510 - Sprout Pool

BRAND: Sleep Inn AREA: Pool Area ITEM #: WG-002B

ITEM: Wall Vinyl Graphic - Grove

## Option 1 - Smooth Texture/ Paint/ Graphic

**FILM COLOR** 7725-0349 Gray

WALL COLOR Dover White SW6385

NOTES 1. No substitutions allowed.

2. Painted Wall. See drawings for locations. All final locations to be determined by choice Hotel Interior Design. Refer to Vomela Instruction for proper sub straight preparation.

MFR: Vomela

ITEM: 3M™ SCOTCHCAL ™ ELECTROCUT™ FILM-



# **Option 2 - Wall Vinyl Panels**

**PANTONE** Atmosphere- 16-1406 TPX **PANTONE** Bright White -11-0601 TPX

PANEL DIMENSIONS 49.5"W x 72"H

**TEXTURE/ GROUND Suede** 

**NOTES** 1. Contact the vendor for panel maps and details.

2. Wall Vinyl. See drawings for locations. All fina