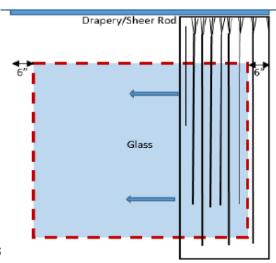

nch Pleat, One Way Draw, Travering Blackout Drapery

SIZE: Field Verify FULLNESS: 200%

FABRIC: Richloom's Courtship, color Raffia (NFPA 701)

SIDE HEMS: 1.5" double turn BOTTOM HEM: 1.5" double turn

HARDWARE: Ceiling and wall mounted white architectural track available SIZING: Hardware track to extend 6" beyond either side of window opening

- NOTES: 1. Grommet/stiffener on leading edge for baton attachment
  - 2. Blackout to be furnished with 3" return on outboard edge of panel to meet the window wall and block the light.
  - 3. Pins to be set at a height to conceal the drapery rod when closed.
  - 4. Blackout drapery to hang behind sheer.
  - 5. Std. White Fiberglass baton 60" AFF max
  - 6. Please order samples from all approved vendors, as there are slight pattern/ color variances.



**APPROVED VENDOF** 

MFR: Fabtex Model # SID18B BRAND: Sleep Inn Corridor ITEM #: COR-100

ITEM: Traversing Sheer (Fabrication)

TREATMENT STYLE: Pinch Pleat, One Way Draw, Travering Sheer

SIZE: Field Measure

FULLNESS: 200%

FABRIC: Richloom's Exquisite, color Linen (NFPA 701), railroaded with accent

horizontal accent band at bottom of drapery panel

SIDE HEMS: 1.5" double turn sides

BOTTOM HEM: 4" double turn bottom with beige beaded chain weight

HARDWARE: Ceiling mounted white architectual track

SIZING: Hardware track to extend 6" beyond either side of window opening

NOTES: 1. Grommet/stiffener on leading edge for baton attachment

o tace.

2. Sheer to be furnished with 6" return on outboard edge

of panel to meet the window wall.

3. Pins to be set at a height to conceal the d