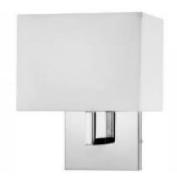

Dia x 3.9"H)

**SHADE MATERIAL Glass** 





MFR: Startex Industries STYLE: STX-PD22-COM



**BRAND**: Sleep Inn ITEM #: BR-401

Business Nook/ Coffee Station AREA:

ITEM: Pendant

> **OVERALL SIZE** 10"Dia x 8"H shade with 5" diameter canopy # OF BULBS 1 STEM FINISH COLOR Satin Nickel **COLOR OF SHADE** Zebrawood pattern printed fabric shade **SHADE DIMENSIONS** 10" Dia x 8"H SHADE MATERIAL Fabric with Frosted Acrylic Diffuser



#### **APPROVED VENDORS**

**MFR: Startex Industries** STYLE: STX-PD22-BK

BRAND: Sleep Inn AREA: Corridor ITEM #: COR-400

ITEM: Wall Sconce

DIMENSIONS 7"W x 4"D x 12.5"H
FINISH Brushed Nickel
SHADE DIMENIONS 6"W x 4"D x 8"H
SHADE MATERIAL Linen Hardback
SHADE COLOR Ivory
SOCKET BASE TYPE Type A
BULB CFL or Equivalent
MAX WATTAGE 100W
SWITCH LOCATION Hardware



#### **APPROVED VENDORS**

MFR: Startex Industries Model: SIL-8CS BRAND: Sleep Inn Public Restrooms ITEM #: PBR-400

ITEM: Vanity Light

DIMENSIONS 24"W x 8.5"H, Drop Ext. 5.25"
FINISH Brushed Nickel
BULB UL/CUL - 3X60W MAX
MAX WATTAGE 60W Max
SHADE MATERIAL Glass
SHADE COLOR White
SHADE DIMENSIONS 3.75" Sq. x 5.25" Vt. Ht



#### **APPROVED VENDORS**

MFR: Startex Industries MFR: Malar Industries

ITEM: SIL-12VA3 ITEM: VL4008

**BRAND**: Sleep Inn ITEM #: LBY-500 AREA:

Lobby - Next to Front Desk

ITEM: Artwork

> **OVERALL SIZE** 16"W x 48"H x 1.5"D (each/ 3 pieces required) STYLE Print on Canvas, gallery wrapped on all sides HARDWARE Hardboard backing, 3pt Security hardware installed on back

> > **NOTES** 1. Imagery to be black and white nature images with purple accents. Each vendor