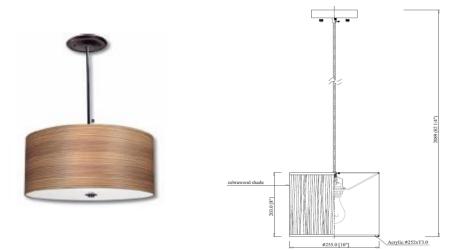

RS**

**MFR: Startex Industries** STYLE: STX-PD22-FD



BRAND: Sleep Inn

AREA: Breakfast Area Communal Table

ITEM #: BR-400

AREA: Breakfast Area - Communal Table

**ITEM:** Pendant

**OVERALL DIMENSIONS** 5'W x 60"H

**# OF BULBS** 8

FINISH COLOR Satin Nickel

**BULB** G4 10W Halogen Bulbs

**SHADE DIMENSIONS** 3x (3"Dia x 7.7"H), 2x (3.9"Dia x 5.5"H), 3x (5.5"Dia x 3.9"H)

**SHADE MATERIAL Glass** 





MFR: Startex Industries STYLE: STX-PD22-COM



**BRAND**: Sleep Inn ITEM #: BR-401

Business Nook/ Coffee Station AREA:

ITEM: Pendant

> **OVERALL SIZE** 10"Dia x 8"H shade with 5" diameter canopy # OF BULBS 1 STEM FINISH COLOR Satin Nickel **COLOR OF SHADE** Zebrawood pattern printed fabric shade **SHADE DIMENSIONS** 10" Dia x 8"H SHADE MATERIAL Fabric with Frosted Acrylic Diffuser



#### **APPROVED VENDORS**

**MFR: Startex Industries** STYLE: STX-PD22-BK

BRAND: Sleep Inn AREA: Corridor ITEM #: COR-400

ITEM: Wall Sconce

DIMENSIONS 7"W x 4"D x 12.5"H
FINISH Brushed Nickel
SHADE DIMENIONS 6"W x 4"D x 8"H
SHADE MATERIAL Linen Hardback
SHADE COLOR Ivory
SOCKET BASE TYPE Type A
BULB CFL or Equivalent
MAX WATTAGE 100W
SWITCH LOCATION Hardware



#### **APPROVED VENDORS**

MFR: Startex Industries Model: SIL-8CS BRAND: Sleep Inn Public Restrooms ITEM #: PBR-400

ITEM: Vanity Light

DIMENSIONS 24"W x 8.5"H, Drop Ext. 5.25"
FINISH Brushed Nickel
BULB UL/CUL - 3X60W MAX
MAX WATTAGE 60W Max
SHADE MATERIAL Glass
SHADE COLOR White
SHADE DIMENSIONS 3.75" Sq. x 5.25" Vt. Ht



#### **APPROVED VENDORS**

MFR: Startex Industries MFR: Malar Industries

ITEM: SIL-12VA3 ITEM: VL4008