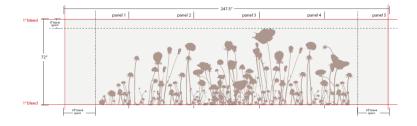

ol

BRAND: Sleep Inn
AREA: Pool Area

ITEM #: WG-002D

ITEM: Wall Vinyl Graphic - Terracotta

## Option 1 - Smooth Texture/ Paint/ Graphic

FILM COLOR 7725-0349 Gray
WALL COLOR Dover White SW6385

NOTES 1. No substitutions allowed.

2. Painted Wall. See drawings for locations. All final locations to be determined by choice Hotel Interior Design. Refer to Vomela Instruction for proper sub straight preparation.

MFR: Vomela
ITEM: 3M™ SCOTCHCAL ™
ELECTROCUT™ FILM-



# **Option 2 - Wall Vinyl Panels**

PANTONE Atmosphere- 16-1406 TPX
PANTONE Bright White -11-0601 TPX
PANEL DIMENSIONS 49.5"W x 72"H
TEXTURE/ GROUND Suede

**NOTES** 1. Contact the vendor for panel maps and details.

2. Wall Vinyl. See drawings for locations. All final locations to be determined by choice Hotel Interior Design.



MFR: MDC Wallcovering
ITEM: CHO511- Terracotta Pool

BRAND: Sleep Inn AREA: Pool Area ITEM #: WG-002E

ITEM: Wall Vinyl Graphic - Summer

## Option 1 - Smooth Texture/ Paint/ Graphic

FILM COLOR 7725-0349 Gray WALL COLOR Dover White SW6385

NOTES 1. No substitutions allowed.

2. Painted Wall. See drawings for locations. All final locations to be determined by choice Hotel Interior Design. Refer to Vomela Instruction for proper sub straight preparation.



MFR: Vomela
ITEM: 3M™ SCOTCHCAL ™
ELECTROCUT™ FILM-

## **Option 2 - Wall Vinyl Panels**

PANTONE Atmosphere- 16-1406 TPX

PANTONE Bright White -11-0601 TPX

PANEL DIMENSIONS 49.5"W x 72"H

**TEXTURE/ GROUND Suede** 

**NOTES** 1. Contact the vendor for panel maps and details.

2. Wall Vinyl. See drawings for locations. All final locati