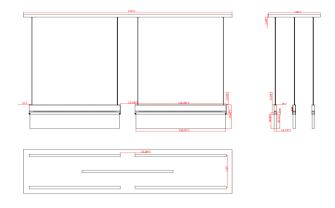

X 60"

SURFACE MATERIAL Plywood Core Top

LAMINATE SURFACE Gunstock Walnut

METAL FINISH Black leg finish

VINYL EDGE Flat Vinyl T-mold edge in black



MFR MTS Seating STYLE: 415 Arched Leg Banquet Table BRAND: Sleep Inn Lobby ITEM #: LBY-300

**ITEM:** Floor Lamp

OVERALL DIMENSIONS 17"W x 63"H X 22.5"D
SHADE DIMENSIONS 17" Diameter, 12"H
SHADE FINISH Zebrawood Faux Veneer Print
FINISH Satin Nickel



# **APPROVED VENDORS**

MFR: Startex Industries STYLE: STX-2254FL-B

**BRAND**: Sleep Inn **ITEM #: LBY-400** 

AREA: Lobby - Front Desk

ITEM: Pendant

> **OVERALL DIMENSIONS** 18" H x 72"L FINISH Dark Bronze **BULB TYPE** Integrated LED **CONSTRUCTION** Acrylic and Metal **SHADE MATERIAL** Frosted White Acrylic



#### **APPROVED VENDORS**

**MFR: Startex Industries** STYLE: STX-PD22-FD



BRAND: Sleep Inn

AREA: Breakfast Area Communal Table

ITEM #: BR-400

AREA: Breakfast Area - Communal Table

**ITEM:** Pendant

**OVERALL DIMENSIONS** 5'W x 60"H

**# OF BULBS** 8

FINISH COLOR Satin Nickel

**BULB** G4 10W Halogen Bulbs

**SHADE DIMENSIONS** 3x (3"Dia x 7.7"H), 2x (3.9"Dia x 5.5"H), 3x (5.5"Dia x 3.9"H)

**SHADE MATERIAL Glass** 





MFR: Startex Industries STYLE: STX-PD22-COM



**BRAND**: Sleep Inn ITEM #: BR-401

Business Nook/ Coffee Station AREA:

ITEM: Pendant

> **OVERALL SIZE** 10"Dia x 8"H shade with 5" diameter canopy # OF BULBS 1 STEM FINISH COLOR Satin Nickel **COLOR OF SHADE** Zebrawood pattern printed fabric shade **SHADE DIMENSIONS** 10" Dia x 8"H SHADE MATERIAL Fabric with Frosted Acrylic Diffuser



#### **APPROVED VENDORS**

**MFR: Startex Industries