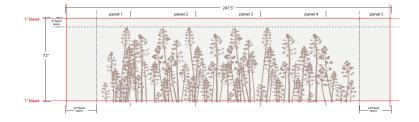

RAND: Sleep Inn AREA: Pool Area ITEM #: WG-002C

ITEM: Wall Vinyl Graphic - Sky

Option 1 - Smooth Texture/ Paint/ Graphic

FILM COLOR 7725-0349 Gray

WALL COLOR Dover White SW6385

NOTES 1. No substitutions allowed.

2. Painted Wall. See drawings for locations. All final locations to be determined by choice Hotel Interior Design. Refer to Vomela Instruction for proper sub straight preparation.



MFR: Vomela
ITEM: 3M™ SCOTCHCAL ™
ELECTROCUT™ FILM-

## **Option 2 - Wall Vinyl Panels**

**PANTONE** Atmosphere- 16-1406 TPX **PANTONE** Bright White -11-0601 TPX

PANEL DIMENSIONS 49.5"W x 72"H

**TEXTURE/ GROUND** Suede

**NOTES** 1. Contact the vendor for panel maps and details.

2. Wall Vinyl. See drawings for locations. All final locations to be determined by choice Hotel Interior Design.



MFR: MDC Wallcovering ITEM: CHO514-Sky Pool

BRAND: Sleep Inn
AREA: Pool Area

ITEM #: WG-002D

ITEM: Wall Vinyl Graphic - Terracotta

## Option 1 - Smooth Texture/ Paint/ Graphic

FILM COLOR 7725-0349 Gray
WALL COLOR Dover White SW6385

NOTES 1. No substitutions allowed.

2. Painted Wall. See drawings for locations. All final locations to be determined by choice Hotel Interior Design. Refer to Vomela Instruction for proper sub straight preparation.

MFR: Vomela
ITEM: 3M™ SCOTCHCAL ™
ELECTROCUT™ FILM-



# **Option 2 - Wall Vinyl Panels**

PANTONE Atmosphere- 16-1406 TPX
PANTONE Bright White -11-0601 TPX
PANEL DIMENSIONS 49.5"W x 72"H
TEXTURE/ GROUND Suede

**NOTES** 1. Contact the vendor for panel maps and details.

2. Wall Vinyl. See drawings for locations. All final locations to be de