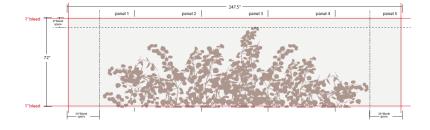

p Inn AREA: Pool Area ITEM #: WG-002B

ITEM: Wall Vinyl Graphic - Grove

## Option 1 - Smooth Texture/ Paint/ Graphic

**FILM COLOR** 7725-0349 Gray

WALL COLOR Dover White SW6385

NOTES 1. No substitutions allowed.

2. Painted Wall. See drawings for locations. All final locations to be determined by choice Hotel Interior Design. Refer to Vomela Instruction for proper sub straight preparation.

MFR: Vomela

ITEM: 3M™ SCOTCHCAL ™ ELECTROCUT™ FILM-



# **Option 2 - Wall Vinyl Panels**

**PANTONE** Atmosphere- 16-1406 TPX **PANTONE** Bright White -11-0601 TPX

PANEL DIMENSIONS 49.5"W x 72"H

**TEXTURE/ GROUND Suede** 

**NOTES** 1. Contact the vendor for panel maps and details.

2. Wall Vinyl. See drawings for locations. All final locations to be determined by choice Hotel Interior Design.



MFR: MDC Wallcovering ITEM: CHO512-Grove Pool

BRAND: Sleep Inn AREA: Pool Area ITEM #: WG-002C

ITEM: Wall Vinyl Graphic - Sky

Option 1 - Smooth Texture/ Paint/ Graphic

FILM COLOR 7725-0349 Gray

WALL COLOR Dover White SW6385

NOTES 1. No substitutions allowed.

2. Painted Wall. See drawings for locations. All final locations to be determined by choice Hotel Interior Design. Refer to Vomela Instruction for proper sub straight preparation.



MFR: Vomela
ITEM: 3M™ SCOTCHCAL ™
ELECTROCUT™ FILM-

## **Option 2 - Wall Vinyl Panels**

**PANTONE** Atmosphere- 16-1406 TPX **PANTONE** Bright White -11-0601 TPX

PANEL DIMENSIONS 49.5"W x 72"H

**TEXTURE/ GROUND** Suede

**NOTES** 1. Contact the vendor for panel maps and details.

2. Wall Vinyl. See drawings for locations. All final locations t