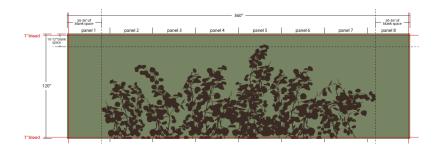

drawings for locations. All final locations to be determined by choice Hotel Interior Design. Refer to Vomela Instruction for proper sub straight preparation.
- 3. Refer to below image for graphic only. Wall color will vary slightly in person.



MFR: Vomela
ITEM: 3M™ SCOTCHCAL ™
ELECTROCUT™ FILM-

## **Option 2 - Wall Vinyl Panels**

PANTONE COLOR Pantone Demitasse- 19-0712-TPX
WALL COLOR Sherwin Williams: Earthen Jug- SW7703
PANEL DIMENSIONS 45"W X 120"H
TEXTURE/ GROUND Suede

**NOTES** 1. No substitutions allowed. Required for new construction and existing properties per brand standards.

- 2. Wall Vinyl. See drawings for locations. All final locations to be determined by choice Hotel Interior Design.
- 3. Refer to below image for graphic only. Wall color will vary slightly in person.



MFR: MDC Wallcovering ITEM: CHO502-Grove Lobby

BRAND: Sleep Inn Lobby ITEM #: WG-001C

ITEM: Wall Vinyl - Sky

#### Option 1 - Smooth Texture/ Paint/ Graphic

FILM COLOR 7725-11 Pearl Gray

**NOTES** 1. No substitutions allowed. Required for new construction and existing properties per brand standards.

- 2. Painted Wall. See drawings for locations. All final locations to be determined by choice Hotel Interior Design. Refer to Vomela Instruction for proper sub straight preparation.
- 3. Refer to below image for graphic only. Wall color will vary slightly in person.



MFR: Vomela
ITEM: 3M™ SCOTCHCAL ™
ELECTROCUT™ FILM-

#### Option 2 - Wall Vinyl Panels

PANTONE COLOR Silver Birch- 13-4403 TPX

WALL COLOR Sherwin Williams: Moody Blue SW6221

PANEL DIMENSIONS 45"W X 120"H

TEXTURE/ GROUN