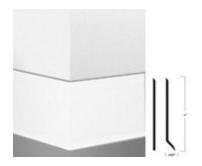

ohnsonite

Product: Traditional Wall Base

Color: 80 Fawn CB

BRAND: Sleep Inn ITEM #: RCB-002

AREA: Fitness Area ITEM: Rubber Base

**SIZE:** 4" H x 1/8" Thick

PRODUCT: Traditional Wall Base -Standard Toe

COLOR: #32 Pebble WG

**NOTES:** 1. Rubber Base is the standard option.

2.Please refer to the architectural drawings for locations

and transitions.





# **APPROVED VENDORS**

MFR: Johnsonite

Product: Traditional Wall Base Color: 32 Pebble WG BRAND: Sleep Inn ITEM #: RCB-003

Back Of The House/ Back Stairwell /

AREA: Employee Lounge ITEM: Rubber Base

**SIZE:** 4" H x 1/8" Thick

PRODUCT: Traditional Wall Base -Standard Toe

COLOR: #63 Burnt Umber B

**NOTES:** 1. Rubber Base is the standard option.

2.Please refer to the architectural drawings for locations

and transitions.





# **APPROVED VENDORS**

MFR: Johnsonite

Product: Traditional Wall Base Color: 63 Burnt Umber B BRAND: Sleep Inn ITEM #: VCT-001

Food Prep/ Back of House Laundry/

AREA: Breakroom ITEM: Vinyl Flooring

**CONSTRUCTION** BioBased Tile

THICKNESS: 1/8" WEAR LAYER THICKNESS 1/8"

FINISH Fast Start Factory Finish

**TILE SIZE** 12" X 12"

**CONTENT:** 100% Synthetic Fiber **RESISTANCE TO HEAT** Exceeds ASTM F 1514

INSTALLATION Full Spread Adhesives - S-525 High- Moisture, S-700 Thin Spread



# **APPROVED VENDORS**

**MFR: Armstrong Commercial Floors** 

Collections: Migrations Color: T3509 Mushroom Beige BRAND: Sleep Inn ITEM #: VWC-004

Behind Front Desk, Lobby Bench Wall, AREA: Public Restroom & Behind Coffee Bar

ITEM: Accent Wall Vinyl Wallcovering

WEIGHT / TYPE 20 oz/yd, Type II
WIDT