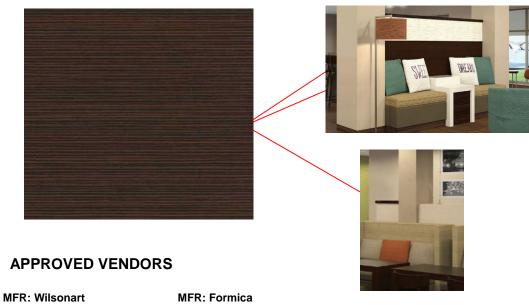

r #: SW6128

MFR: PPG Corporate Color: True Blonde Color #: ATC-26

BRAND: Sleep Inn AREA: All Areas ITEM #: PT-011

ITEM: Ceiling Paint

### **FINISH** Semigloss

**TEXTURE FINISH** Public Space (front desk, lobby, breakfast, etc.) ceilings: Smooth finish. Public Space (guest laundry, vending, meeting room, guest room corridor, exercise room, etc.) Ceiling – Smooth finish or acoustical teguler ceiling (24"x24")



# **APPROVED VENDORS**

MFR: Sherwin Williams Color: Ceiling Bright White

Color #: SW7007

MFR: PPG Corporate Color: Shooting Star Color #: 551-1 BRAND: Sleep Inn ITEM #: ST-010

Above the Lobby Bench/ Along the

AREA: Breakfast Seating Area Walls

ITEM: Wood Stain

**NOTES** 1. To match Wilsonart Hemlock 11067K-07 or Formica Carbon Ash 5263 laminate.

2. Horizontal Placement



MFR: Wilsonart MFR: Formica
Style: Hemlock Style: Carbon Ash
Color: 11067K-07 Color: 5263

BRAND: Sleep Inn AREA: Front Desk Upper Counter ITEM #: STN-003

ITEM: Stone Quartz Countertop



# **APPROVED VENDORS**

MFR: Wilsonart

Item #: Q1012 (1) Lorraine

BRAND: Sleep Inn ITEM #: STN-004

Front Desk Lower Countertop, Breakfast Area, Business Center, Coffee Station

ITEM: Stone Quartz Countertop

AREA:



## **APPROVED VENDORS**

MFR: Wilsonart Style: Alamosa Color: Q1011 BRAND: Sleep Inn ITEM #: LAM-001

AREA: Laundry, Office, and Work Room ITEM: Laminate - Cabinetry Top & Face

NOTES 1. To match Formica Earthen Twill 88285/58 2. Horizontal Placement



## **APPROVED VENDORS**

MFR: Formica

Color: Earthen Twill 8828-58

BRAND: Sleep Inn

AREA: Front Desk - Lower Insert Face

ITEM: Lami