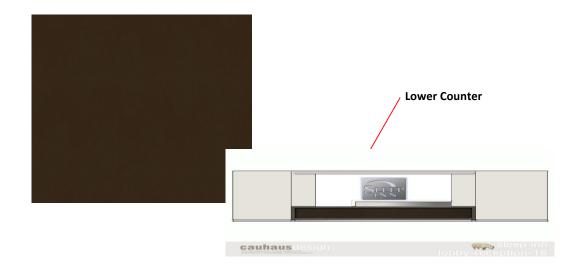

"x24")



# **APPROVED VENDORS**

MFR: Sherwin Williams Color: Ceiling Bright White

Color #: SW7007

MFR: PPG Corporate Color: Shooting Star Color #: 551-1 BRAND: Sleep Inn ITEM #: ST-010

Above the Lobby Bench/ Along the

AREA: Breakfast Seating Area Walls

ITEM: Wood Stain

**NOTES** 1. To match Wilsonart Hemlock 11067K-07 or Formica Carbon Ash 5263 laminate.

2. Horizontal Placement



MFR: Wilsonart MFR: Formica
Style: Hemlock Style: Carbon Ash
Color: 11067K-07 Color: 5263

BRAND: Sleep Inn AREA: Front Desk Upper Counter ITEM #: STN-003

ITEM: Stone Quartz Countertop



# **APPROVED VENDORS**

MFR: Wilsonart

Item #: Q1012 (1) Lorraine

BRAND: Sleep Inn ITEM #: STN-004

Front Desk Lower Countertop, Breakfast Area, Business Center, Coffee Station

ITEM: Stone Quartz Countertop

AREA:



## **APPROVED VENDORS**

MFR: Wilsonart Style: Alamosa Color: Q1011 BRAND: Sleep Inn ITEM #: LAM-001

AREA: Laundry, Office, and Work Room ITEM: Laminate - Cabinetry Top & Face

NOTES 1. To match Formica Earthen Twill 88285/58 2. Horizontal Placement



## **APPROVED VENDORS**

MFR: Formica

Color: Earthen Twill 8828-58

BRAND: Sleep Inn

AREA: Front Desk - Lower Insert Face

ITEM: Laminate

NOTE 1. Horizontal placement



# **APPROVED VENDORS**

MFR: Wilsonart

Item: Studio Teak 7960K-18

MFR: Formica

Item: 9283-NG Walnut Riftwood

ITEM #: LAM-002

BRAND: Sleep Inn ITEM #: LAM-003

Front Desk Trim, Breakfast Cabinets,

AREA: Coffee Bar Cabinets

ITEM: Laminate

NOTE 1. To match Wilsonart Hemlock 11067K-07 or Formica Carbon Ash 5263 laminate.

2. Horizontal Placement



# **APPROVED VEN