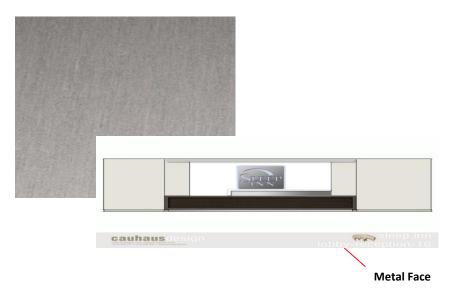

To match Formica Earthen Twill 88285/58 2. Horizontal Placement



## **APPROVED VENDORS**

MFR: Formica

Color: Earthen Twill 8828-58

BRAND: Sleep Inn

AREA: Front Desk - Lower Insert Face

ITEM: Laminate

NOTE 1. Horizontal placement



# **APPROVED VENDORS**

MFR: Wilsonart

Item: Studio Teak 7960K-18

MFR: Formica

Item: 9283-NG Walnut Riftwood

ITEM #: LAM-002

BRAND: Sleep Inn ITEM #: LAM-003

Front Desk Trim, Breakfast Cabinets,

AREA: Coffee Bar Cabinets

ITEM: Laminate

NOTE 1. To match Wilsonart Hemlock 11067K-07 or Formica Carbon Ash 5263 laminate.

2. Horizontal Placement



# **APPROVED VENDORS**

MFR: WilsonartMFR: FormicaStyle: HemlockStyle: Carbon AshColor: 11067K-07Color: 5263

BRAND: Sleep Inn

AREA: Front Desk Upper Insert

ITEM: Laminate

NOTE 1. Horizontal placement



# **APPROVED VENDORS**

MFR: Wilsonart

Item #: 6252 Matte Natural Aluminum

MFR: Formica

Item #: M5311 Brushed Argent

ITEM #: LAM-004

BRAND: Sleep Inn
AREA: Breakfast Room

ITEM #: HDW-001

ITEM: Cabinet Hardware

DEPTH 37mm
HEIGHT 14mm
THREAD M4
MATERIAL Stainless steel: Grade 304
COLOR Brushed Nickel
FINISH Matt
FINISH CODE 100SS47



## **APPROVED VENDORS**

MFR: Hafele Model: 117.05.600 **BRAND**: Sleep Inn **ITEM #: X-100** 

Lobby / Breakfast Area AREA:

Roller Shade ITEM:

CONTENT 36% Fiberglass, 64% Vinyl

SIZE Field Verify

**DRAW** Manual

**MOUNT** Inside Mount

FABRIC WIDTH 98"

WEIGHT 11.3 oz/sqyd

THICKNESS 0.020"

**OPENESS** 5%

**FASCIA** Bronze



## **APPROVED VENDORS**

MFR: Fabtex

Pattern: M-Screen Deco Color: Flagstone

BRAND: Sleep Inn
AREA: Fitness Room, Offi