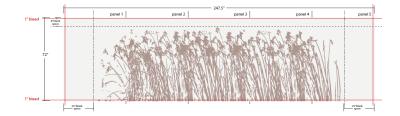

BRAND: Sleep Inn AREA: Pool Area ITEM #: WG-002E

ITEM: Wall Vinyl Graphic - Summer

## Option 1 - Smooth Texture/ Paint/ Graphic

FILM COLOR 7725-0349 Gray WALL COLOR Dover White SW6385

NOTES 1. No substitutions allowed.

2. Painted Wall. See drawings for locations. All final locations to be determined by choice Hotel Interior Design. Refer to Vomela Instruction for proper sub straight preparation.



MFR: Vomela
ITEM: 3M™ SCOTCHCAL ™
ELECTROCUT™ FILM-

## **Option 2 - Wall Vinyl Panels**

PANTONE Atmosphere- 16-1406 TPX

PANTONE Bright White -11-0601 TPX

PANEL DIMENSIONS 49.5"W x 72"H

**TEXTURE/ GROUND Suede** 

**NOTES** 1. Contact the vendor for panel maps and details.

2. Wall Vinyl. See drawings for locations. All final locations to be determined by choice Hotel Interior Design.



MFR: MDC Wallcovering ITEM: CHO513 -Summer Pool

BRAND: Sleep Inn ITEM #: PT-006

Main Lobby/ Breakfast/ Fitness Center/

AREA: Market Place/ Vending ITEM: Wall Paint / Texture

FINISH Eggshell

TEXTURE MFR U.S. Texture

TEXTURE FINISH Wall and Ceiling: Smooth finish (Main Lobby, Breakfast Area, Market Place/

Vending)

Wall: Orange Peel (Fitness Center)

Ceiling: Smooth Finish or Acoustical Tegular Ceiling (24" x 24") (Fitness Center)

## NOTES 1. Approved 100% Acrylic Wall Texture Only



## **APPROVED VENDORS**

MFR: Sherwin Williams

Color: Loggia Color: SW7506 MFR: PPG Corporate

Color: Stonington Color: 416-4

**BRAND**: Sleep Inn ITEM #: PT-007

Back of House, Back Stairwell, Guest

AREA: Laundry, Kitchen, Pool Wall Paint / Texture ITEM:

> FINISH Eggshell TEXTURE MFR U.S. Texture