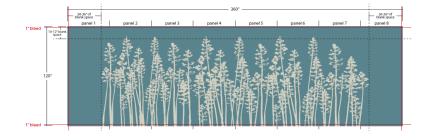

drawings for locations. All final locations to be determined by choice Hotel Interior Design. Refer to Vomela Instruction for proper sub straight preparation.
- 3. Refer to below image for graphic only. Wall color will vary slightly in person.



MFR: Vomela
ITEM: 3M™ SCOTCHCAL ™
ELECTROCUT™ FILM-

#### Option 2 - Wall Vinyl Panels

PANTONE COLOR Silver Birch- 13-4403 TPX

WALL COLOR Sherwin Williams: Moody Blue SW6221

PANEL DIMENSIONS 45"W X 120"H

TEXTURE/ GROUND Suede

- **NOTES** 1. No substitutions allowed. Required for new construction and existing properties per brand standards.
  - 2. Wall Vinyl. See drawings for locations. All final locations to be determined by choice Hotel Interior Design.
  - 3. Refer to below image for graphic only. Wall color will vary slightly in person.



MFR: MDC Wallcovering ITEM: CHO504- Sky Lobby

BRAND: Sleep Inn AREA: Lobby ITEM #: WG-001D

ITEM: Wall Vinyl - Terra Cotta

#### Option 1 - Smooth Texture/ Paint/ Graphic

FILM COLOR 7725-19 Mahogany

**NOTES** 1. No substitutions allowed. Required for new construction and existing properties per brand standards.

- 2. Painted Wall. See drawings for locations. All final locations to be determined by choice Hotel Interior Design. Refer to Vomela Instruction for proper sub straight preparation.
- 3. Refer to below image for graphic only. Wall color will vary slightly in person.



MFR: Vomela ITEM: 3M™ SCOTCHCAL ™ ELECTROCUT™ FILM-Provided VOMELA

#### **Option 2 - Wall Vinyl Panels**

PANTONE COLOR Pantone Demitasse- 19-0712-TPX

WALL COLOR Sherwin Williams: Earthen Jug- SW7703

PANEL DI