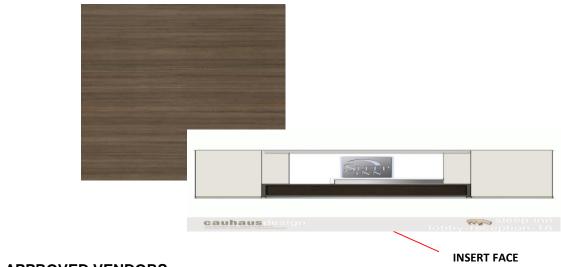

Hemlock Style: Carbon Ash
Color: 11067K-07 Color: 5263

BRAND: Sleep Inn AREA: Front Desk Upper Counter ITEM #: STN-003

ITEM: Stone Quartz Countertop



# **APPROVED VENDORS**

MFR: Wilsonart

Item #: Q1012 (1) Lorraine

BRAND: Sleep Inn ITEM #: STN-004

Front Desk Lower Countertop, Breakfast Area, Business Center, Coffee Station

ITEM: Stone Quartz Countertop

AREA:



## **APPROVED VENDORS**

MFR: Wilsonart Style: Alamosa Color: Q1011 BRAND: Sleep Inn ITEM #: LAM-001

AREA: Laundry, Office, and Work Room ITEM: Laminate - Cabinetry Top & Face

NOTES 1. To match Formica Earthen Twill 88285/58 2. Horizontal Placement



## **APPROVED VENDORS**

MFR: Formica

Color: Earthen Twill 8828-58

BRAND: Sleep Inn

AREA: Front Desk - Lower Insert Face

ITEM: Laminate

NOTE 1. Horizontal placement



# **APPROVED VENDORS**

MFR: Wilsonart

Item: Studio Teak 7960K-18

MFR: Formica

Item: 9283-NG Walnut Riftwood

ITEM #: LAM-002

BRAND: Sleep Inn ITEM #: LAM-003

Front Desk Trim, Breakfast Cabinets,

AREA: Coffee Bar Cabinets

ITEM: Laminate

NOTE 1. To match Wilsonart Hemlock 11067K-07 or Formica Carbon Ash 5263 laminate.

2. Horizontal Placement



# **APPROVED VENDORS**

MFR: WilsonartMFR: FormicaStyle: HemlockStyle: Carbon AshColor: 11067K-07Color: 5263

BRAND: Sleep Inn

AREA: Front Desk Upper Insert

ITEM: Laminate

NOTE 1. Horizontal placement



# **APPROVED VENDORS**

MFR: Wilsonart

Item #: 6252 Matte Natural Aluminum

MFR: Formica

Item #: M5311 Brushed Argent

ITEM #: LAM-004

BRAND: Sleep Inn
AREA: Breakfast Room

ITEM #: HDW-001

ITEM: Cabinet Hardware

DEPTH 37mm
HEIGHT