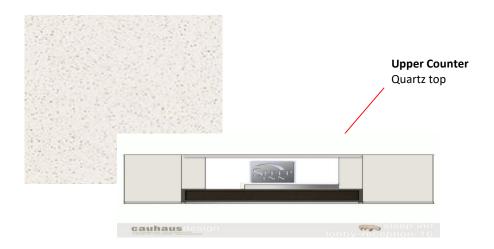

Space (front desk, lobby, breakfast, etc.) ceilings: Smooth finish. Public Space (guest laundry, vending, meeting room, guest room corridor, exercise room, etc.) Ceiling – Smooth finish or acoustical teguler ceiling (24"x24")



# **APPROVED VENDORS**

MFR: Sherwin Williams Color: Ceiling Bright White

Color #: SW7007

MFR: PPG Corporate Color: Shooting Star Color #: 551-1 BRAND: Sleep Inn ITEM #: ST-010

Above the Lobby Bench/ Along the

AREA: Breakfast Seating Area Walls

ITEM: Wood Stain

**NOTES** 1. To match Wilsonart Hemlock 11067K-07 or Formica Carbon Ash 5263 laminate.

2. Horizontal Placement



MFR: Wilsonart MFR: Formica
Style: Hemlock Style: Carbon Ash
Color: 11067K-07 Color: 5263

BRAND: Sleep Inn AREA: Front Desk Upper Counter ITEM #: STN-003

ITEM: Stone Quartz Countertop



# **APPROVED VENDORS**

MFR: Wilsonart

Item #: Q1012 (1) Lorraine

BRAND: Sleep Inn ITEM #: STN-004

Front Desk Lower Countertop, Breakfast Area, Business Center, Coffee Station

ITEM: Stone Quartz Countertop

AREA:



## **APPROVED VENDORS**

MFR: Wilsonart Style: Alamosa Color: Q1011 BRAND: Sleep Inn ITEM #: LAM-001

AREA: Laundry, Office, and Work Room ITEM: Laminate - Cabinetry Top & Face

NOTES 1. To match Formica Earthen Twill 88285/58 2. Horizontal Placement



## **APPROVED VENDORS**

MFR: Formica

Color: Earthen Twill 8828-58

BRAND: Sleep Inn

AREA: Front Desk - Lower Insert Face

ITEM: Laminate

NOTE 1. Horizontal placement



# **APPROVED VENDORS**

MFR: Wilsonart

Item: Studio Teak 7960K-18

MFR: Formica

Item: 9283-NG Walnut Riftwood

ITEM #: LAM-002

BRAND: Sleep Inn ITEM